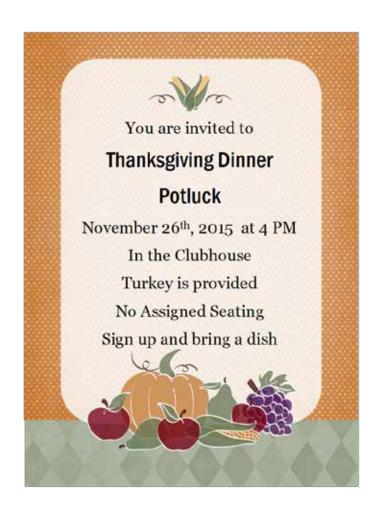

#### THANKSGIVING DINNER

The Social Committee

Thanksgiving Dinner to be held on November 26th, 2015 at 4 pm in the East Bay Oaks Clubhouse. There will be NO assigned seating this year. It will be as easy as simply signing up on our sign-up sheet, which will be located on the events board in the Clubhouse, and bringing a dish to pass around. Turkeys

will be cooked and ready to devour. When you sign-up, each individual will indicate what they are bringing by placing their name under the food item category. For example: I want to bring my famous green bean casserole. Under the "Green Vegetable" heading, I write my name. Ernie wants to bring a cornbread dressing. Under the heading "Dressing", he writes his name.